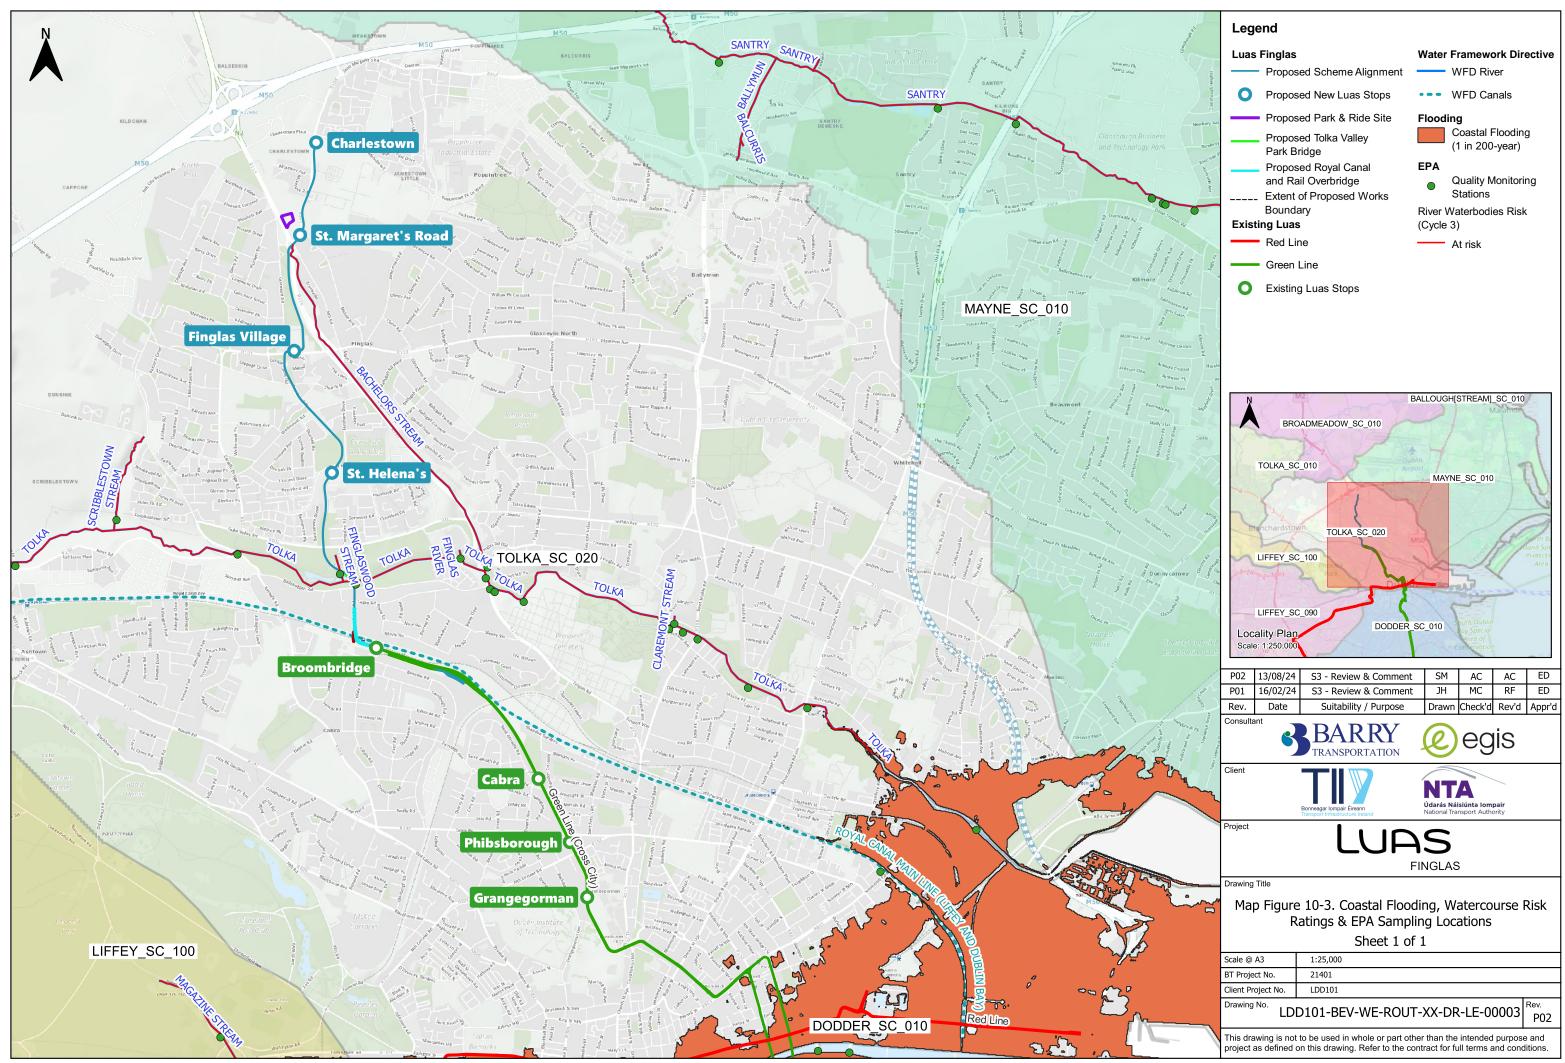

© National Roads Authority (NRA) 2024. This drawing is confidential and the copyright in it is owned by NRA. This drawing must not be either loaned, copied or otherwise reproduced in whole or in part or used for any purpose without the prior permission of NRA. Transport Infrastructure Ireland (TII) is an operational name of the National Roads Authority.

© Bluesky International Ltd. © National Mapping Division of Tailte Éireann CYAL50380562. All elevations are in metres and relate to Geoid Model (OSGM02) Malin Head as defined by existing Project Control. All Co-ordinates are in Irish Transverse Mercator Grid (ITM) as defined by VRS active GNSS station Tallaght College (TLLG).